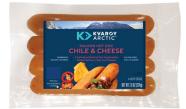

## CHILE & CHEESE

#### **INGREDIENTS**

**ARCTIC KVARØY FARMED** SALMON 52%, MILK, BUTTER, CHEESE (PASTFURIZED MILK. ACID CULTURES. SALT AND MICROBIAL RENNET), POTATO STARCH, DRY CREAM, SEASONING BLEND (SALT, SPICES. WHITE GROUND PEPPER. PAPRIKA EXTRACT. **GROUND** MACE. **CHILI** SEASONING, PHOSPHATE, CARRAGEENAN, ROSEMARY EXTRACT (ANTIOXIDANT).