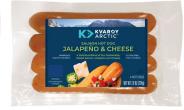

# **JALAPENO** & CHEESE

#### **INGREDIENTS**

**KVARØY ARCTIC FARMED** SALMON 52%, MILK, BUTTER, CHEESE (PASTFURIZED MILK. ACID CULTURES. SALT AND MICROBIAL RENNET), POTATO STARCH, DRY CREAM, SEASONING BLEND (SALT, SPICES. **GROUND** WHITE PEPPER. PAPRIKA EXTRACT. GROUND MACE, CHILI/ JALAPENO MIX, PHOSPHATE, CARRAGEENAN, ROSEMARY EXTRACT (ANTIOXIDANT).