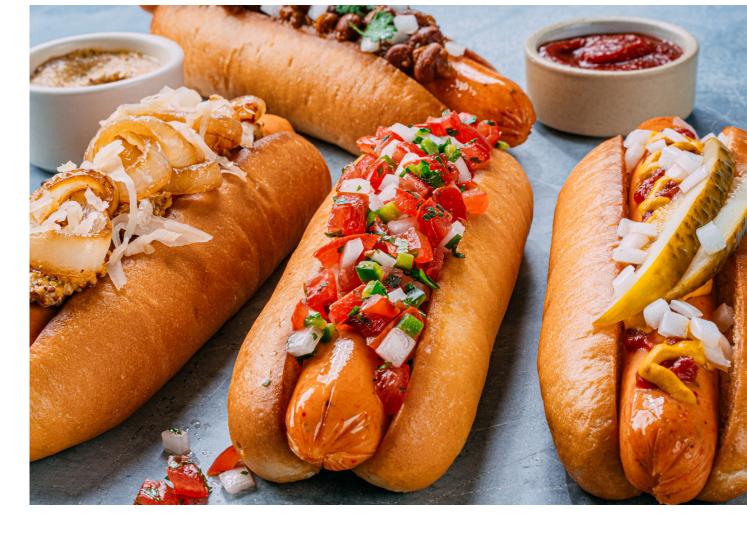

# **KVARØY ARCTIC SALMON HOT DOGS.**

The beloved hot dog: quick and easy to make, packed with feel-good flavor, and fun for all ages! They brighten every back yard party, every history-making sporting event, and every home that finds itself in need of a hasslefree dinner. We reach for a hot dog when we want to have a good time.

What's better? A flavorful hot dog that is more than just feel-good...it actually IS good for you! In addition to the mouthwatering, nostalgic experience you expect from a hot dog, ours are packed with a full weekly recommended allowance of Omega'3's in one serving! They are non-GMO, gluten-free, and can be stored in the freezer for up to one year. Simply thaw and they are ready to grill, broil, or pan fry!