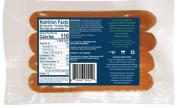

# **Nutrition Facts**

Serving size: 1 hot dog (56g) Servings per container: 4

Amount Per Serving Calories

6 % Daily Value

| /o = any               |                |
|------------------------|----------------|
| Total Fat 8g           | 10%            |
| Saturated Fat 1g       | 3%             |
| Trans Fat 0g           |                |
| Omega-3 Fatty Acids 1g |                |
| Cholesterol 29mg       | 9%             |
| Sodium 380mg           | 16%            |
| Total Carbohydrate 4g  | 2%             |
| Dietary Fiber 0g       | 0%             |
| Total Sugars 1g        |                |
| Includes 0g Added Suga | ars <b>0</b> % |
| Protein 7g             | 14%            |
|                        |                |

\*The % Daily Value tells you how much a nutrient in a serving of food contributes to a daily diet. 2,000 calories a day is used for general nutrition advice.