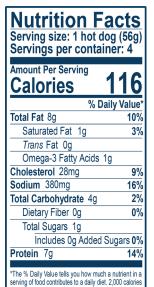

# Nutrition Facts

Serving size: 1 hot dog (56g) Servings per container: 4

**Amount Per Serving** 

| Calories 1             | <u>U/</u>       |
|------------------------|-----------------|
| % Daily                | Value*          |
| Total Fat 7g           | 9%              |
| Saturated Fat 1g       | 3%              |
| Trans Fat 0g           |                 |
| Omega-3 Fatty Acids 1g |                 |
| Cholesterol 27mg       | 9%              |
| Sodium 380mg           | 16%             |
| Total Carbohydrate 4g  | 2%              |
| Dietary Fiber 0g       | 0%              |
| Total Sugars 1g        |                 |
| Includes 0g Added Sug  | gars <b>0</b> % |
| Protein 7g             | 14%             |
|                        |                 |

\*The % Daily Value tells you how much a nutrient in a

serving of food contributes to a daily diet. 2,000 calories

a day is used for general nutrition advice.