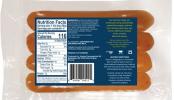

# Nutrition Facts

Serving size: 1 hot dog (56g) Servings per container: 4

**Amount Per Serving** 

| Calories 1             | <u>U/</u>       |
|------------------------|-----------------|
| % Daily                | Value*          |
| Total Fat 7g           | 9%              |
| Saturated Fat 1g       | 3%              |
| Trans Fat 0g           |                 |
| Omega-3 Fatty Acids 1g |                 |
| Cholesterol 27mg       | 9%              |
| Sodium 380mg           | 16%             |
| Total Carbohydrate 4g  | 2%              |
| Dietary Fiber 0g       | 0%              |
| Total Sugars 1g        |                 |
| Includes 0g Added Sug  | gars <b>0</b> % |
| Protein 7g             | 14%             |
|                        |                 |

\*The % Daily Value tells you how much a nutrient in a

serving of food contributes to a daily diet. 2,000 calories

a day is used for general nutrition advice.