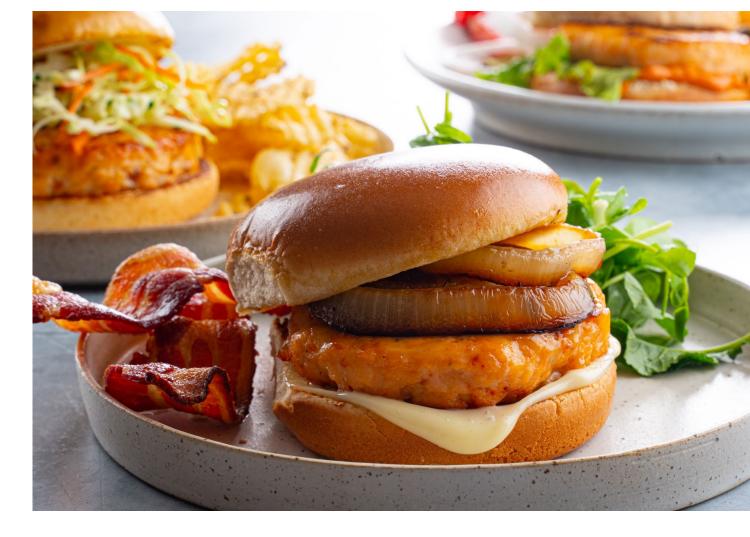

### INTRODUCING A NEW CLASSIC:

## **KVARØY ARCTIC SALMON BURGERS.**

There's nothing more comforting than a great burger, piled high with your favorite toppings, and rich with flavor! It's a classic memory maker. Now imagine taking that up a notch with one of the world's healthiest seafoods: Kvarøy Arctic's sustainable salmon from the pristine fjords of Norway. Packed with Omega-3's and a wide array of health benefits, these burgers are a savory experience that will change the way you think a burger should be. And once you taste it, there's no going back.