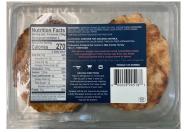

### Nutrition Facts

270

Serving size 3.5 ounces (100g) Servings per container 2

Amount Per Serving Calories

| Odiorics E               |        |
|--------------------------|--------|
| % Daily \                | /alue* |
| Total Fat 19g            | 24%    |
| Saturated Fat 1g         | 5%     |
| Trans Fat 0g             |        |
| Omega-3 Fatty Acids 2g   |        |
| Cholesterol 70mg         | 23%    |
| Sodium 730mg             | 32%    |
| Total Carbohydrate 4g    | 1%     |
| Dietary Fiber 0g         | 0%     |
| Total Sugars 1g          |        |
| Includes 0g Added Sugars | 0%     |
| Protein 21g              | 42%    |

\*The % Daily Value tells you how much a nutrient in a serving of food contributes to a daily diet. 2,000 calories a day is used for general nutrition advice.