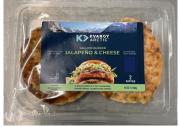

### JALAPENO & CHEESE

#### **INGREDIENTS**

KVARØY ARCTIC FARMED SALMON 74%, MILK, CHEESE (PASTEURIZED MILK, ACID CULTURES, SALT AND MICROBIAL RENNET), POTATO STARCH, CREAM-POWDER, CHILI / JALAPEÑO MIX, SALT, PEPPER.