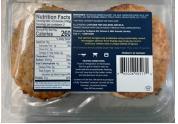

### **Nutrition Facts**

Serving size 3.5 ounces (100g) Servings per container 2

Amount Per Serving Calories

260

| % Daily V                | alue* |
|--------------------------|-------|
| Total Fat 18g            | 23%   |
| Saturated Fat 1g         | 5%    |
| Trans Fat 0g             |       |
| Omega-3 Fatty Acids 2g   |       |
| Cholesterol 80mg         | 27%   |
| Sodium 800mg             | 35%   |
| Total Carbohydrate 4g    | 1%    |
| Dietary Fiber 0g         | 0%    |
| Total Sugars 1g          |       |
| Includes 0g Added Sugars | 0%    |
| Protein 21g              | 42%   |
|                          |       |

\*The % Daily Value tells you how much a nutrient in a serving of food contributes to a daily diet. 2,000 calories a day is used for general nutrition advice.