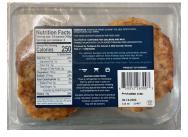

### **Nutrition Facts**

Serving size 3.5 ounces (100g) Servings per container 2

| Amount Per Serving Calories | 250           |
|-----------------------------|---------------|
|                             | % Daily Value |
| Total Fat 17g               | 22%           |

| IULAI FAL 179            | ZZ /0 |
|--------------------------|-------|
| Saturated Fat 1g         | 5%    |
| Trans Fat 0g             |       |
| Omega-3 Fatty Acids 2g   |       |
| Cholesterol 70mg         | 23%   |
| Sodium 670mg             | 29%   |
| Total Carbohydrate 5g    | 2%    |
| Dietary Fiber 0g         | 0%    |
| Total Sugars 1g          |       |
| Includes 0g Added Sugars | 0%    |
| Protein 19g              | 38%   |

\*The % Daily Value tells you how much a nutrient in a serving of food contributes to a daily diet. 2,000 calories a day is used for general nutrition advice.