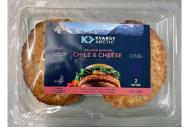

## CHILE & CHEESE

#### **INGREDIENTS**

KVARØY ARCTIC FARMED
SALMON 74%, MILK, CHEDDAR
CHEESE (PASTEURIZED MILK,
ACID CULTURES, SALT, AND
MICROBIAL RENNET, COLOR
EXTRACT), POTATO STARCH,
CREAM-POWDER, CHILI, SALT,
PEPPER.