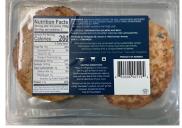

### **Nutrition Facts**

Serving size 3.5 ounces (100g) Servings per container 2

| Amount Per Serving Calories | 250           |
|-----------------------------|---------------|
|                             | % Daily Value |
| Total Fat 17g               | 22%           |

| IULAI FAL 179            | ZZ /0 |
|--------------------------|-------|
| Saturated Fat 1g         | 5%    |
| Trans Fat 0g             |       |
| Omega-3 Fatty Acids 2g   |       |
| Cholesterol 70mg         | 23%   |
| Sodium 670mg             | 29%   |
| Total Carbohydrate 5g    | 2%    |
| Dietary Fiber 0g         | 0%    |
| Total Sugars 1g          |       |
| Includes 0g Added Sugars | 0%    |
| Protein 19g              | 38%   |

\*The % Daily Value tells you how much a nutrient in a serving of food contributes to a daily diet. 2,000 calories a day is used for general nutrition advice.